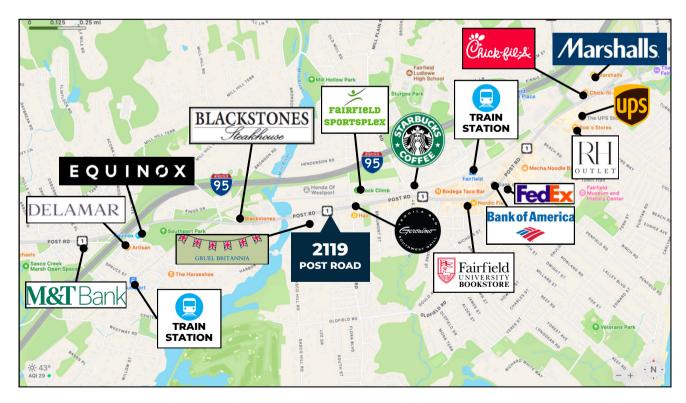

2119 Post Road borders Southport and is convenient to Blackstone Grille, Delamar Hotel, Geronimo's, Fairfield Sportsplex, M&T Bank, FedEx, and UPS. It is minutes to I-95 (Exit 19) and the Southport and Fairfield Train Stations, and steps to a Greater Bridgeport Transit Bus Stop.