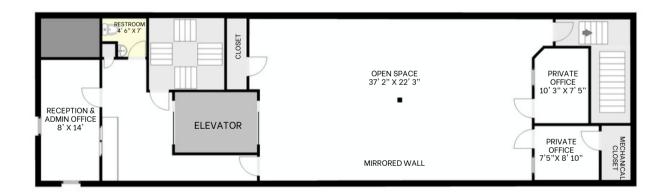

## FLOOR PLAN: LOWER LEVEL - 1,650 SF

The first and lower levels comprising 3,850 SF are also available for lease. The 2,200 SF first-floor space is for lease at \$25/SF NNN. This floor is configured with a reception, waiting area, private office, restroom, and vestibule leading to an open floor plan with two rooms. The 1,650 SF lower level is for lease at \$15/SF NNN. This floor is configured with a mirrored open area, two offices, a reception, and a restroom. In addition to medical office or general office use, an additional excellent use for this space would be a fitness/yoga studio.