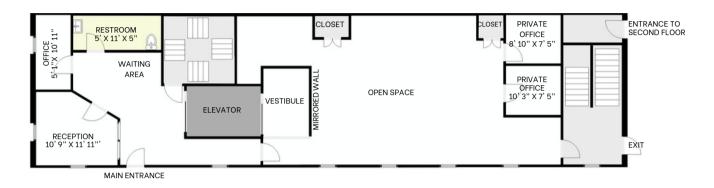

## FLOOR PLAN: FIRST FLOOR - 2,200 SF

The first and lower levels comprising 3,850 SF are also available for lease. The 2,200 SF first-floor space is for lease at \$25/SF NNN. This floor is configured with a reception, waiting area, private office, restroom, and vestibule leading to an open floor plan with two rooms. The 1,650 SF lower level is for lease at \$15/SF NNN. This floor is configured with a mirrored open area, two offices, a reception, and a restroom. In addition to medical office or general office use, an additional excellent use for this space would be a fitness/yoga studio.