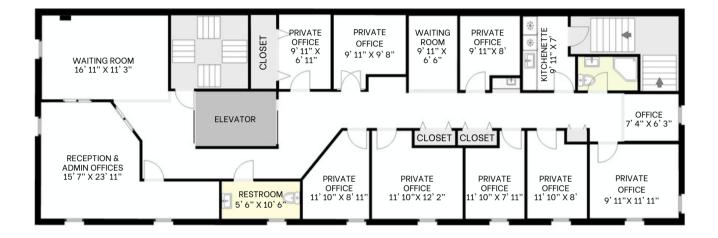

## FLOOR PLAN: SECOND FLOOR - 2,640 SF LEASED

## FLOOR PLAN: FIRST FLOOR - 2,200 SF

## FLOOR PLAN: LOWER LEVEL - 1,650 SF