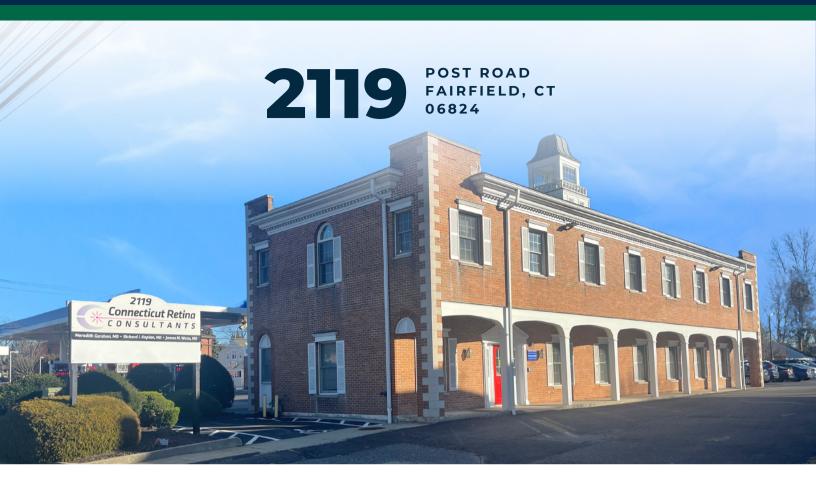

## Post Road Medical/Office Building for Sale at \$2,400,000 or for Lease

Angel Commercial, LLC, acting as the exclusive commercial real estate broker, is pleased to offer a 6,490 SF medical office building at **2119 Post Road in Fairfield, CT,** for sale at \$2,400,000. This visible downtown Fairfield property includes ample parking suitable for medical tenants. It is located in a Designed Commercial District (DCD) zone, permitting many uses. Built in 1989, the two-story building features a finished lower level, monument signage, a wet sprinkler system, and a pass-through elevator. The property would be perfect for an owner/user who would benefit from the existing income-producing medical tenant occupying 2,640 SF on the second floor. The remaining 2,200 SF on the street level plus 1,650 SF on the lower level is vacant and available for occupancy. The available floors feature open plans, multiple plumbing outlets, an elevator, and restrooms. The occupied second level represents 41% of the total building square footage and is fully built out as medical office space.

# 2119 POST ROAD FAIRFIELD, CT 06824