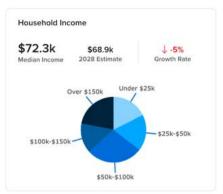

### The Site

Land: 1.87 Acres

**Zoning:** General Industrial (MB)

| Demographics      | Three Miles | Five Miles |
|-------------------|-------------|------------|
| Population:       | 131k        | 274k       |
| Median HH Income: | \$62.2k     | \$72 3k    |

# DEMOGRAPHICS FIVE MILE