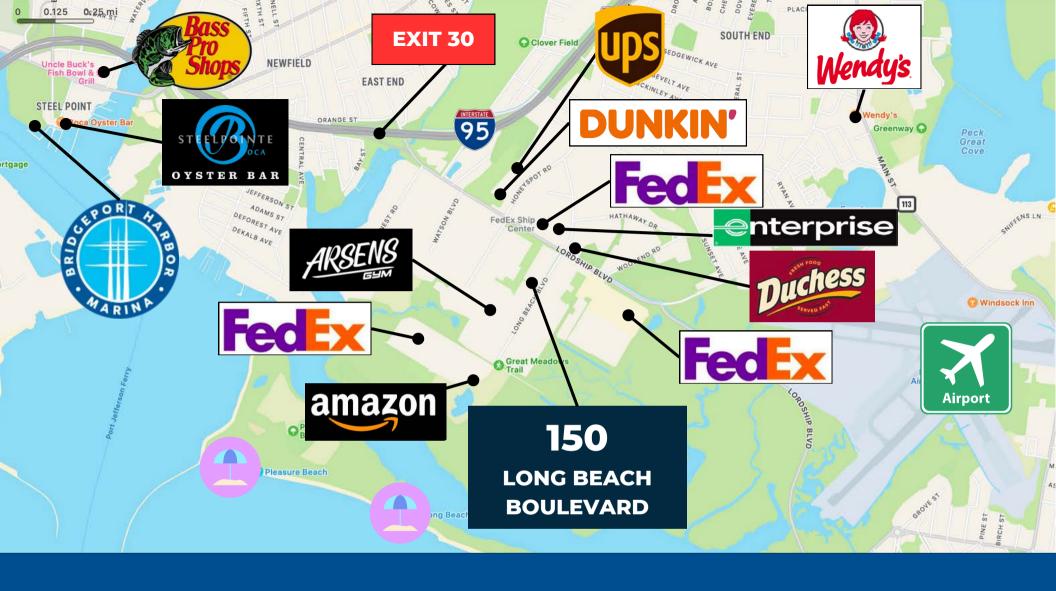

Additionally, the property is surrounded by distribution companies including FedEx, UPS, and Amazon, and is close to a new self-storage facility currently under construction. Nearby amenities include restaurants, fitness gyms, car rentals, retail shops, and beaches.

## **CONVENIENT LOCATION**

Nearby Amenities include Restaurants, Fitness Gym, Car Rental, Retail Shops, and Beaches.

Surrounded by Distribution Companies including FedEx, UPS, and Amazon.

Minutes to I-95, Exit 30, Sikorsky Memorial Airport, and Bridgeport Harbor Marina, and steps to a bus stop.