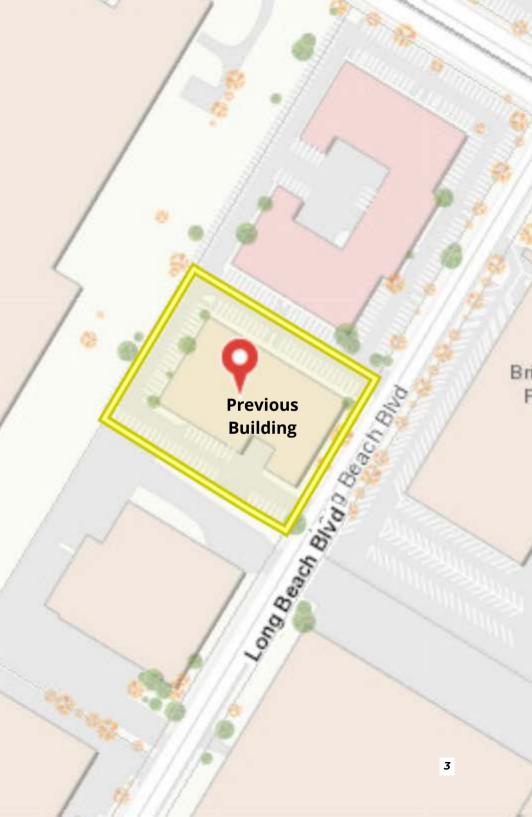

f-storage facility currently under construction. Nearby amenities include restaurants, fitness gyms, car rentals, retail shops, and beaches.

150 Long Beach Boulevard is less than one mile from I-95 (Exit 30), providing convenient access for transportation of goods. The property is steps from a Greater Bridgeport Transit Bus Stop at Garfield Avenue and Lordship Boulevard, offering further connectivity.

# Details & Parcel Map

### **Financial Information**

**Sale Price:** \$1,500,000

**Real Estate Taxes:** \$17,365.20 (2023)

### The Site

Land: 1.87 Acres

**Zoning:** General Industrial (MB)

| Demographics      | Three Miles | Five Miles |
|-------------------|-------------|------------|
| Population:       | 131k        | 274k       |
| Median HH Income: | \$62.2k     | \$72 3k    |





## **CONVENIENT LOCATION**



Nearby Amenities include Restaurants, Fitness Gym, Car Rental, Retail Shops, and Beaches.



Surrounded by Distribution Companies including FedEx, UPS, and Amazon.



Minutes to I-95, Exit 30, Sikorsky Memorial Airport, and Bridgeport Harbor Marina, and steps to a bus stop.

## **CENTRALLY LOCATED**

# 150 LONG BEACH BOULEVARD STRATFORD, CT 06615



# DEMOGRAPHICS FIVE MILE

















## **TOPOGRAPHIC SURVEY**

# 150 LONG BEACH BOULEVARD STRATFORD, CT 06615



# 150 LONG BEACH BOULEVARD STRATFORD, CT 06615



### **NEXT STEPS**

# 150 LONG BEACH BOULEVARD STRATFORD, CT 06615



No warranty or representation, express or implied, is made as to the accuracy of the information contained herein, and same is submitted subject to errors, omissions, change o