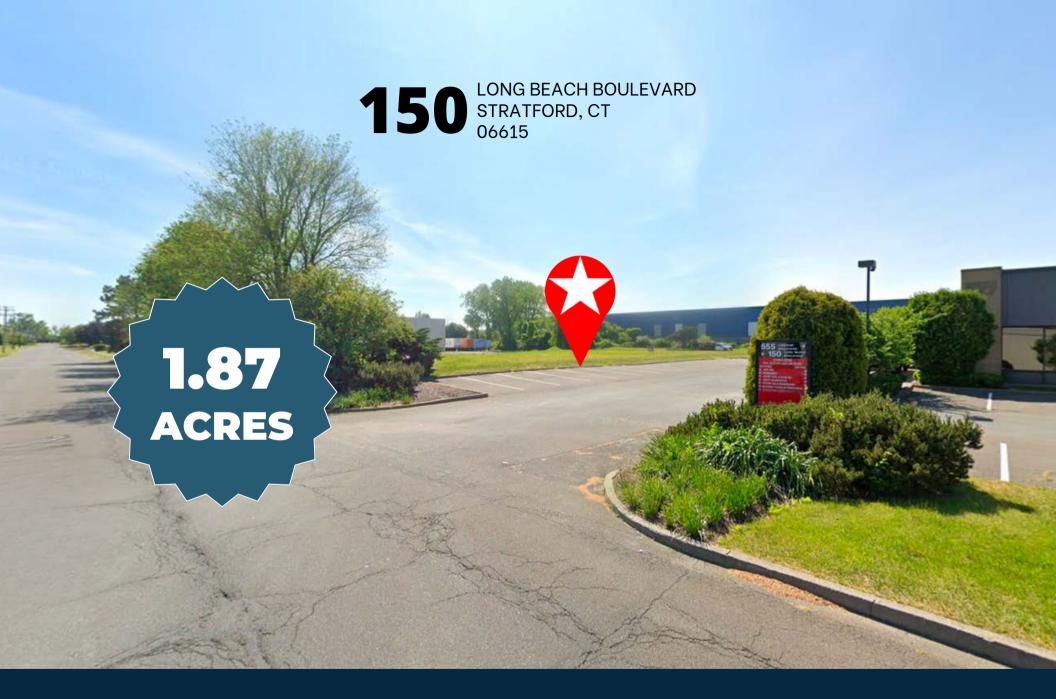

# DEVELOPMENT OPPORTUNITY: Clear & Level Industrial Land Minutes to I-95 for Sale at \$1.5 Million

Angel Commercial, LLC, acting as the exclusive commercial real estate broker, is pleased to offer 1.87 acres of land at 150 Long Beach Boulevard in Stratford, CT, for sale at \$1,500,000. The parcel offers a 100% clear and level topography and is ideally situated within a General Industrial (MB) Zone, featuring a 50% maximum building coverage allowance and an 80% maximum impervious area threshold.

### The Site

Land: 1.87 Acres

**Zoning:** General Industrial (MB)

| Demographics      | Three Miles | Five Miles |
|-------------------|-------------|------------|
| Population:       | 131k        | 274k       |
| Median HH Income: | \$62.2k     | \$72 3k    |