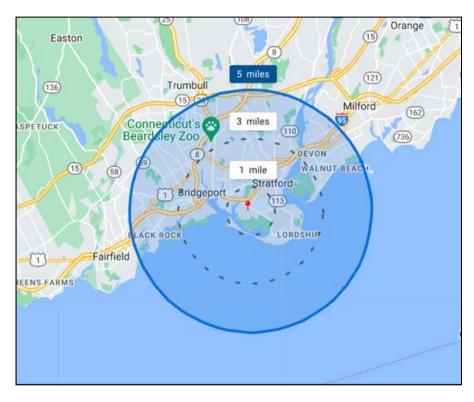

ails & Parcel Map

### **Financial Information**

**Sale Price:** \$1,500,000

**Real Estate Taxes:** \$17,365.20 (2023)

### The Site

Land: 1.87 Acres

**Zoning:** General Industrial (MB)

| Demographics      | Three Miles | Five Miles |
|-------------------|-------------|------------|
| Population:       | 131k        | 274k       |
| Median HH Income: | \$62.2k     | \$72 3k    |





## **CONVENIENT LOCATION**



Nearby Amenities include Restaurants, Fitness Gym, Car Rental, Retail Shops, and Beaches.



Surrounded by Distribution Companies including FedEx, UPS, and Amazon.



Minutes to I-95, Exit 30, Sikorsky Memorial Airport, and Bridgeport Harbor Marina, and steps to a bus stop.

## **CENTRALLY LOCATED**

# 150 LONG BEACH BOULEVARD STRATFORD, CT 06615



# DEMOGRAPHICS FIVE MILE

















## **TOPOGRAPHIC SURVEY**

# 150 LONG BEACH BOULEVARD STRATFORD, CT 06615



# 150 LONG BEACH BOULEVARD STRATFORD, CT 06615



### **NEXT STEPS**

# 150 LONG BEACH BOULEVARD STRATFORD, CT 06615



No warranty or representation, express or implied, is made as to the accuracy of the information contained herein, and same is submitted subject to errors, omissions, change of price, rental or other conditions, withdrawal without notice and to any special listing conditions imposed by our principals.



ANGEL COMMERCIAL, LLC 2425 Post Road, Suite 303 Southport, CT 06890 angelcommercial.com BROKER
Jon Angel, President
jangel@angelcommercial.com
203.335.6600 Ext. 21