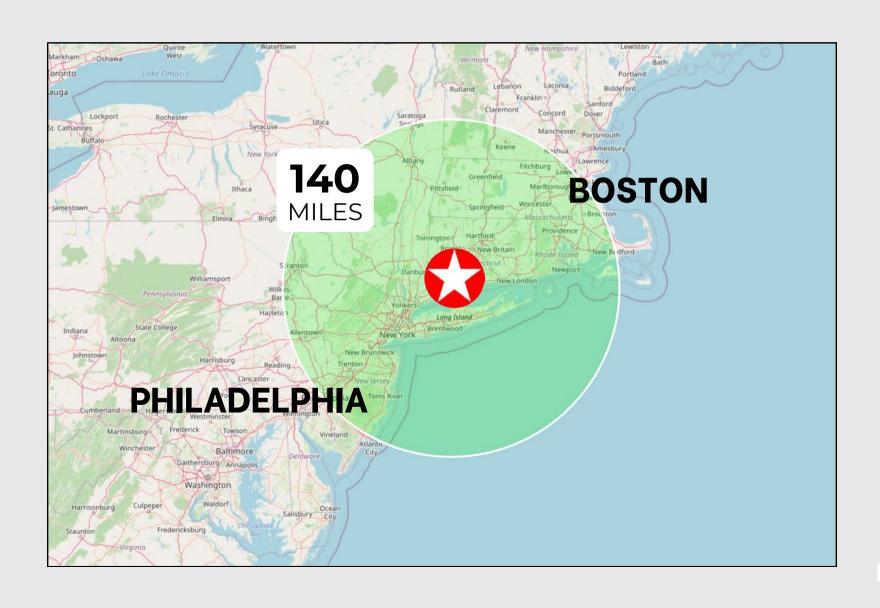

Strategically located just minutes from I-95 between Boston and Philadelphia, the property is ideal for a distribution warehouse. Its proximity to major transportation hubs, including the nearby Sikorsky Memorial Airport for private and charter plane service and the Bridgeport Harbor Marina, ensures a wide range of shipping options for potential occupants.

## **CENTRALLY LOCATED**