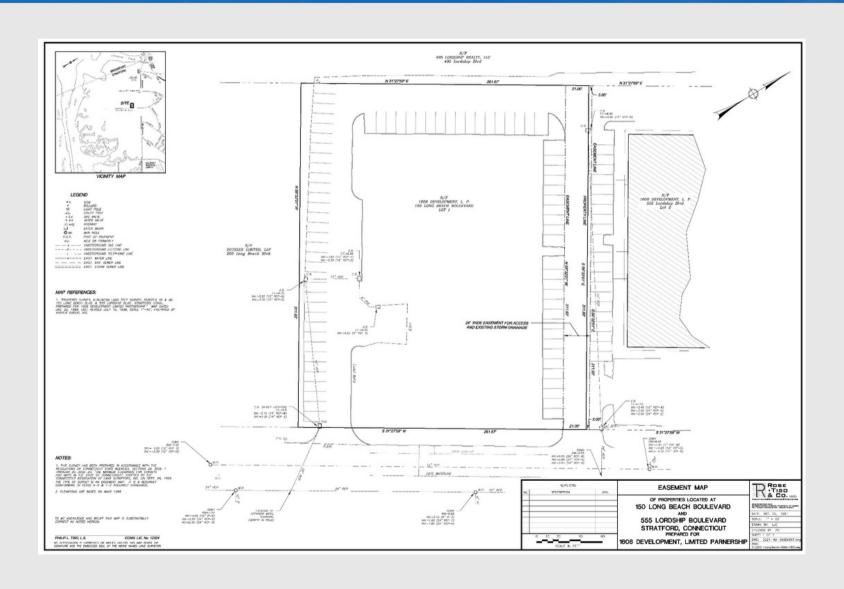

1.87 Acres

**Zoning:** General Industrial (MB)

| Demographics      | Three Miles | Five Miles |
|-------------------|-------------|------------|
| Population:       | 131k        | 274k       |
| Median HH Income: | \$62.2k     | \$72 3k    |





## **CONVENIENT LOCATION**



Nearby Amenities include Restaurants, Fitness Gym, Car Rental, Retail Shops, and Beaches.



Surrounded by Distribution Companies including FedEx, UPS, and Amazon.



Minutes to I-95, Exit 30, Sikorsky Memorial Airport, and Bridgeport Harbor Marina, and steps to a bus stop.

## **CENTRALLY LOCATED**

# 150 LONG BEACH BOULEVARD STRATFORD, CT 06615



# DEMOGRAPHICS FIVE MILE

















## **TOPOGRAPHIC SURVEY**

# 150 LONG BEACH BOULEVARD STRATFORD, CT 06615



# 150 LONG BEACH BOULEVARD STRATFORD, CT 06615



### **NEXT STEPS**

# 150 LONG BEACH BOULEVARD STRATFORD, CT 06615



No warranty or representation, express or implied, is made as to the accuracy of the information contained herein, and same is submitted subject to errors, omissions, change of price, rental or other conditions, withdrawal without notice and to any special listing conditions imposed by our principals.



ANGEL COMMERCIAL, LLC 2425 Post Road, Suite 303 Southport, CT 06890 angelcommercial.com BROKER
Jon Angel, President
jangel@angelcommercial.com
203.335.6600 Ext. 21