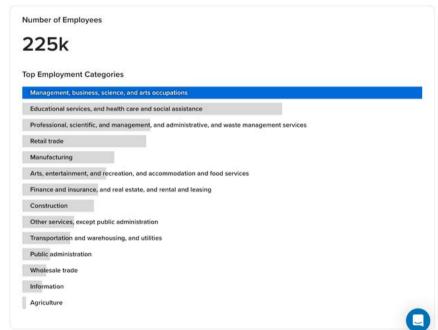

l Map

### **Financial Information**

**Sale Price:** \$1,500,000

**Real Estate Taxes:** \$17,365.20 (2023)

### The Site

Land: 1.87 Acres

**Zoning:** General Industrial (MB)

| Demographics      | Three Miles | Five Miles |
|-------------------|-------------|------------|
| Population:       | 131k        | 274k       |
| Median HH Income: | \$62.2k     | \$72 3k    |





## **CONVENIENT LOCATION**



Nearby Amenities include Restaurants, Fitness Gym, Car Rental, Retail Shops, and Beaches.



Surrounded by Distribution Companies including FedEx, UPS, and Amazon.



Minutes to I-95, Exit 30, Sikorsky Memorial Airport, and Bridgeport Harbor Marina, and steps to a bus stop.

## **CENTRALLY LOCATED**

# 150 LONG BEACH BOULEVARD STRATFORD, CT 06615



# DEMOGRAPHICS FIVE MILE

















## **TOPOGRAPHIC SURVEY**

# 150 LONG BEACH BOULEVARD STRATFORD, CT 06615



# 150 LONG BEACH BOULEVARD STRATFORD, CT 06615



### **NEXT STEPS**

# 150 LONG BEACH BOULEVARD STRATFORD, CT 06615



No warranty or representation, express or implied, is made as to the accuracy of the information contained herein, and same is submitted subject to errors, omissions, change of price, rental or other conditions, withdrawal without notice and to any special listing conditions imposed by our principals.



ANGEL COMMERCIAL, LLC 2425 Post Road, Suite 303 Southport, CT 06890 angelcommercial.com BROKER
Jon Angel, President
jangel@angelcommercial.com
203.335.6600 Ext. 21