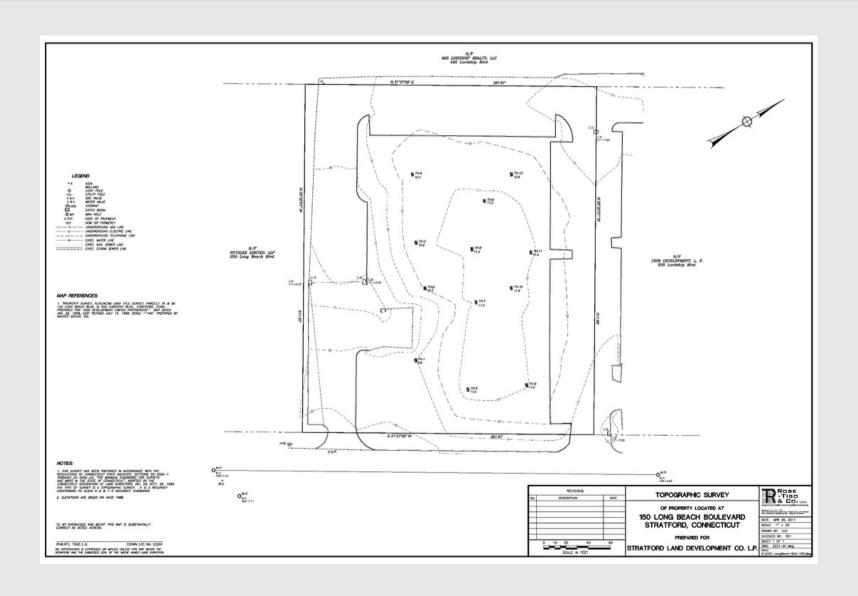

e Taxes:** \$17,365.20 (2023)

### The Site

Land: 1.87 Acres

**Zoning:** General Industrial (MB)

| Demographics      | Three Miles | Five Miles |
|-------------------|-------------|------------|
| Population:       | 131k        | 274k       |
| Median HH Income: | \$62.2k     | \$72 3k    |





## **CONVENIENT LOCATION**



Nearby Amenities include Restaurants, Fitness Gym, Car Rental, Retail Shops, and Beaches.



Surrounded by Distribution Companies including FedEx, UPS, and Amazon.



Minutes to I-95, Exit 30, Sikorsky Memorial Airport, and Bridgeport Harbor Marina, and steps to a bus stop.

## **CENTRALLY LOCATED**

# 150 LONG BEACH BOULEVARD STRATFORD, CT 06615



# DEMOGRAPHICS FIVE MILE

















## **TOPOGRAPHIC SURVEY**

# 150 LONG BEACH BOULEVARD STRATFORD, CT 06615



# 150 LONG BEACH BOULEVARD STRATFORD, CT 06615



### **NEXT STEPS**

# 150 LONG BEACH BOULEVARD STRATFORD, CT 06615



No warranty or representation, express or implied, is made as to the accuracy of the information contained herein, and same is submitted subject to errors, omissions, change of price, rental or other conditions, withdrawal without notice and to any special listing conditions imposed by our principals.



ANGEL COMMERCIAL, LLC 2425 Post Road, Suite 303 Southport, CT 06890 angelcommercial.com BROKER
Jon Angel, President
jangel@angelcommercial.com
203.335.6600 Ext. 21