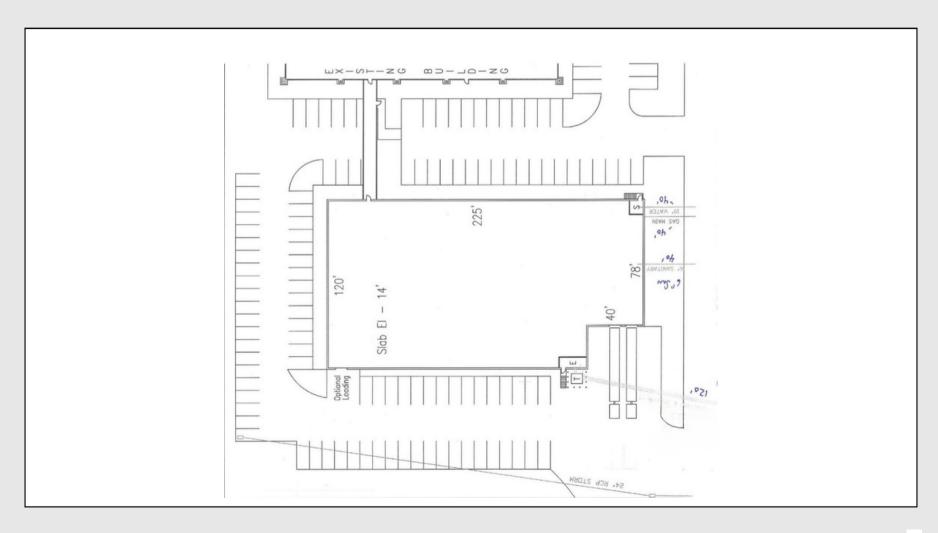

# Details & Parcel Map

### The Site

Land: 1.87 Acres

**Zoning:** General Industrial (MB)

| Demographics      | Three Miles | Five Miles |
|-------------------|-------------|------------|
| Population:       | 131k        | 274k       |
| Median HH Income: | \$62.2k     | \$72 3k    |