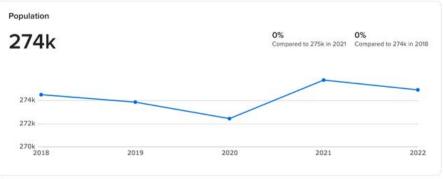

### The Site

Land: 1.87 Acres

**Zoning:** General Industrial (MB)

| Demographics      | Three Miles | Five Miles |
|-------------------|-------------|------------|
| Population:       | 131k        | 274k       |
| Median HH Income: | \$62.2k     | \$72 3k    |

# DEMOGRAPHICS FIVE MILE