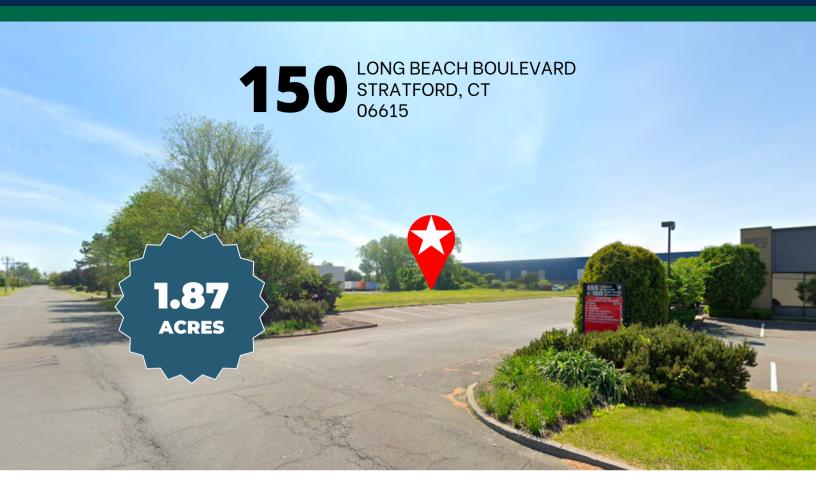

## DEVELOPMENT OPPORTUNITY: Clear & Level Industrial Land Minutes to I-95 for Sale at \$1.5 Million

Angel Commercial, LLC, acting as the exclusive commercial real estate broker, is pleased to offer 1.87 acres of land at **150 Long Beach Boulevard in Stratford, CT**, for sale at \$1,500,000. The parcel offers a 100% clear and level topography and is ideally situated within a General Industrial (MB) Zone, featuring a 50% maximum building coverage allowance and an 80% maximum impervious area threshold.

# 150 LONG BEACH BOULEVARD STRATFORD, CT 06615

#### **The Site**

| Land:   | 1.87 Acres              |
|---------|-------------------------|
| Zoning: | General Industrial (MB) |

| Demographics      | Three Miles | Five Miles |
|-------------------|-------------|------------|
| Population:       | 131k        | 274k       |
| Median HH Income: | 62.2k       | \$72.3k    |