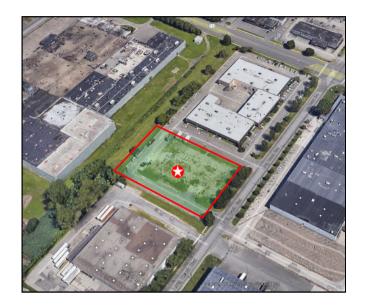

## DEVELOPMENT OPPORTUNITY: Clear & Level Industrial Land Minutes to I-95 for Sale at \$1.5 Million

Angel Commercial, LLC, acting as the exclusive commercial real estate broker, is pleased to offer 1.87 acres of land at **150 Long Beach Boulevard in Stratford, CT**, for sale at \$1,500,000. The parcel offers a 100% clear and level topography and is ideally situated within a General Industrial (MB) Zone, featuring a 50% maximum building coverage allowance and an 80% maximum impervious area threshold.

#### **The Site**

| Land:   | 1.87 Acres              |
|---------|-------------------------|
| Zoning: | General Industrial (MB) |

| Demographics      | Three Miles | Five Miles |
|-------------------|-------------|------------|
| Population:       | 131k        | 274k       |
| Median HH Income: | 62.2k       | \$72.3k    |