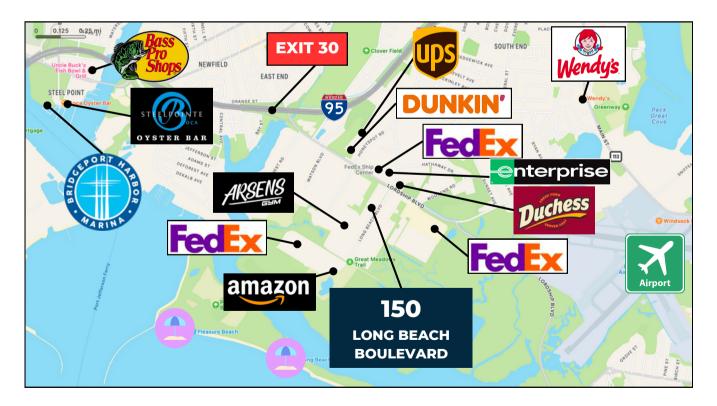

Strategically located just minutes from I-95 between Boston and Philadelphia, the property is ideal for a distribution warehouse. Its proximity to major transportation hubs, including the nearby Sikorsky Memorial Airport for private and charter plane service and the Bridgeport Harbor Marina, ensures a wide range of shipping options for potential occupants.

Additionally, the property is surrounded by distribution companies including FedEx, UPS, and Amazon, and is close to a new self-storage facility currently under construction. Nearby amenities include restaurants, fitness gyms, car rentals, retail shops, and beaches.

150 Long Beach Boulevard is less than one mile from I-95 (Exit 30), providing convenient access for transportation of goods. The property is steps from a Greater Bridgeport Transit Bus Stop at Garfield Avenue and Lordship Boulevard, offering further connectivity.