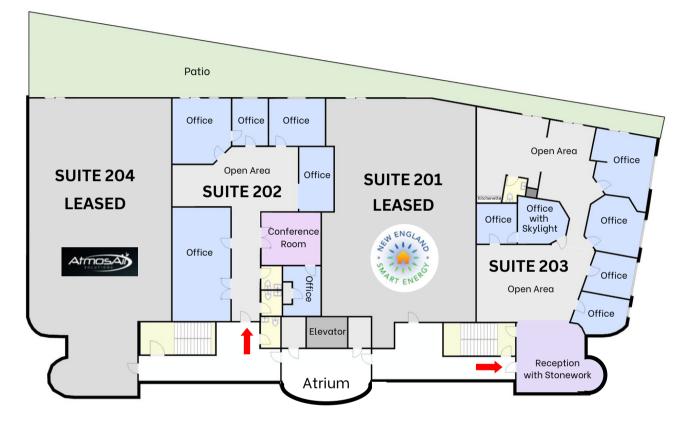

Currently being completely remodeled, Suite 203, spans 3,228 RSF and features a reception area, six private offices, a kitchenette, a private restroom, and open office areas. It is available for lease at \$25/RSF Gross + Utilities.

Suite 202, covering 2,300 RSF, presents five private offices, an open office area, a conference room, and two private restrooms, is offered for sublease at \$23/RSF Gross + Utilities until June 30, 2027, with the potential for extension through direct arrangements.

## **SECOND LEVEL - FLOOR PLAN**

NOT TO SCALE

No warranty or representation, express or implied, is made as to the accuracy of the information contained herein, and same is submitted subject to errors, omissions, change of price, rental or other conditions, withdrawal without notice and to any special listing conditions imposed by our principals.