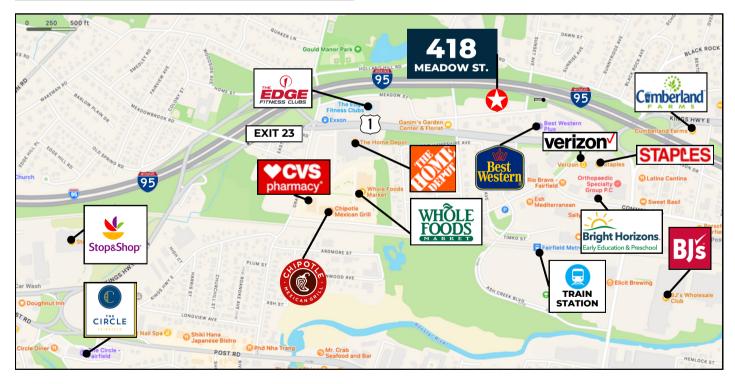

With 60 shared spaces of ample parking, both employees and visitors can be assured of convenient access. The proximity to various amenities, including Staples, Home Depot, Whole Foods Market, CVS, Chipotle Mexican Grill, Five Guys Burgers & Fries, and The Fitness Edge, further enhances its appeal. The easy access to Exits 23 & 24 on I-95 and the nearby Fairfield Metro Train Station, only half a mile away, ensure a smooth commute, making this an excellent choice for business purposes.