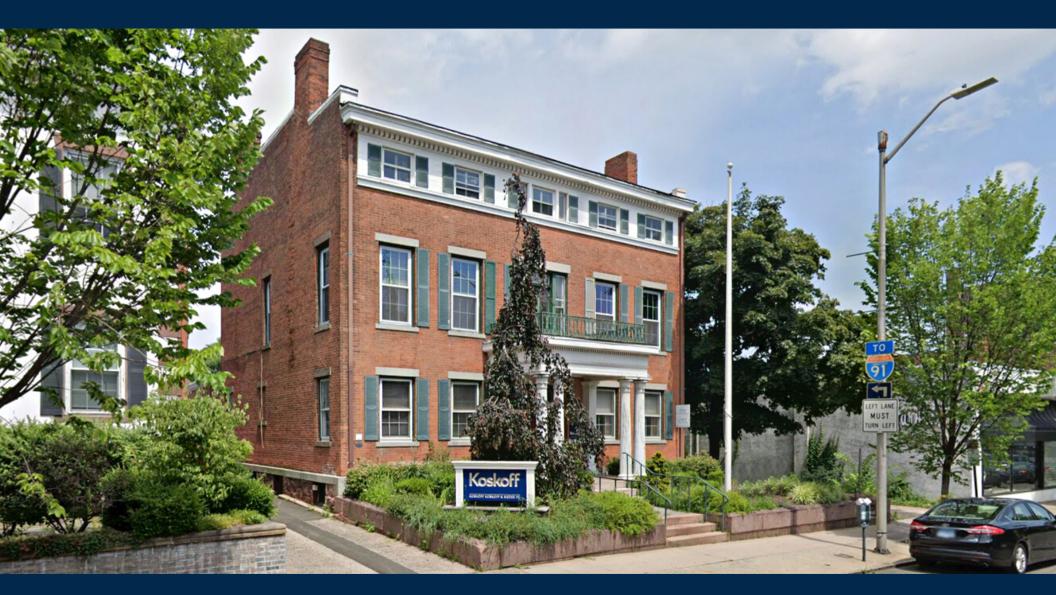

# Prominent Office Building for Sale at \$1,950,000

As the exclusive broker, Angel Commercial, LLC is pleased to offer the three story 11,119 SF office building on 0.31 acres at 27 Elm Street in New Haven, CT, for sale at \$1,950,000. The property is conveniently located within steps of the New Haven County Courthouse, the New Haven Green, Yale University, restaurants, banks, and shopping. The property is within walking distance to the New Haven Union Train Station and minutes from 1–91 (Exit 3) and 1–95 (Exit 48).

The current configuration of this historic office building is multi-tenant office space. The property features street signage and abundant parking, with 30 onsite spaces.

The immediate area has two new luxury residential mixed-use developments under construction. This asset can be developed into a mixed-used property or single or multi-tenant office use.

#### **The Site**

**Rentable Space:** 8,543 SF

**Gross Building Size: 11,119 SF** 

Land: 0.31 Acres

**Zoning:** Central Business (BD)

Year Built: 1883

**Construction:** Brick

Stories: Three + Finished LL