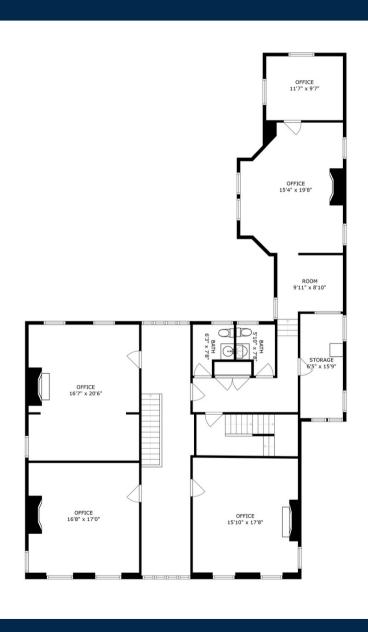

The current configuration of this historic office building is multi-tenant office space. The property features street signage and abundant parking, with 30 onsite spaces.

The immediate area has two new luxury residential mixed-use developments under construction. This asset can be developed into a mixed-used property or single or multi-tenant office use.

#### **The Site**

**Rentable Space:** 8,543 SF

**Gross Building Size: 11,119 SF** 

Land: 0.31 Acres

**Zoning:** Central Business (BD)

Year Built: 1883

**Construction:** Brick

Stories: Three + Finished LL

**Tenancy:** Multiple