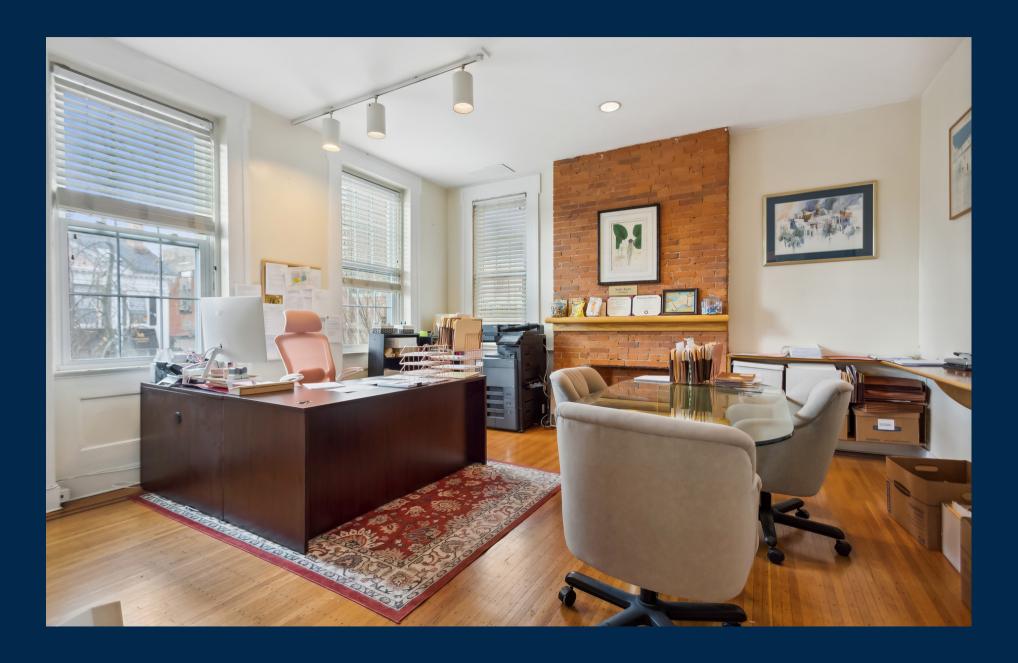

# Prominent Office Building for Sale at \$1,950,000

As the exclusive broker, Angel Commercial, LLC is pleased to offer the three story 11,119 SF office building on 0.31 acres at 27 Elm Street in New Haven, CT, for sale at \$1,950,000. The property is conveniently located within steps of the New Haven County Courthouse, the New Haven Green, Yale University, restaurants, banks, and shopping. The property is within walking distance to the New Haven Union Train Station and minutes from 1–91 (Exit 3) and 1–95 (Exit 48).

The current configuration of this historic office building is multi-tenant office space. The property features street signage and abundant parking, with 30 onsite spaces.

The immediate area has two new luxury residential mixed-use developments under construction. This asset can be developed into a mixed-used property or single or multi-tenant office use.