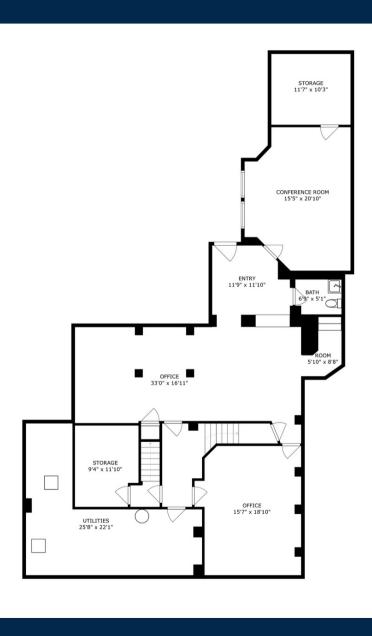

#### **The Site**

**Rentable Space:** 8,543 SF

**Gross Building Size: 11,119 SF** 

Land: 0.31 Acres

**Zoning:** Central Business (BD)

Year Built: 1883

**Construction:** Brick

Stories: Three + Finished LL