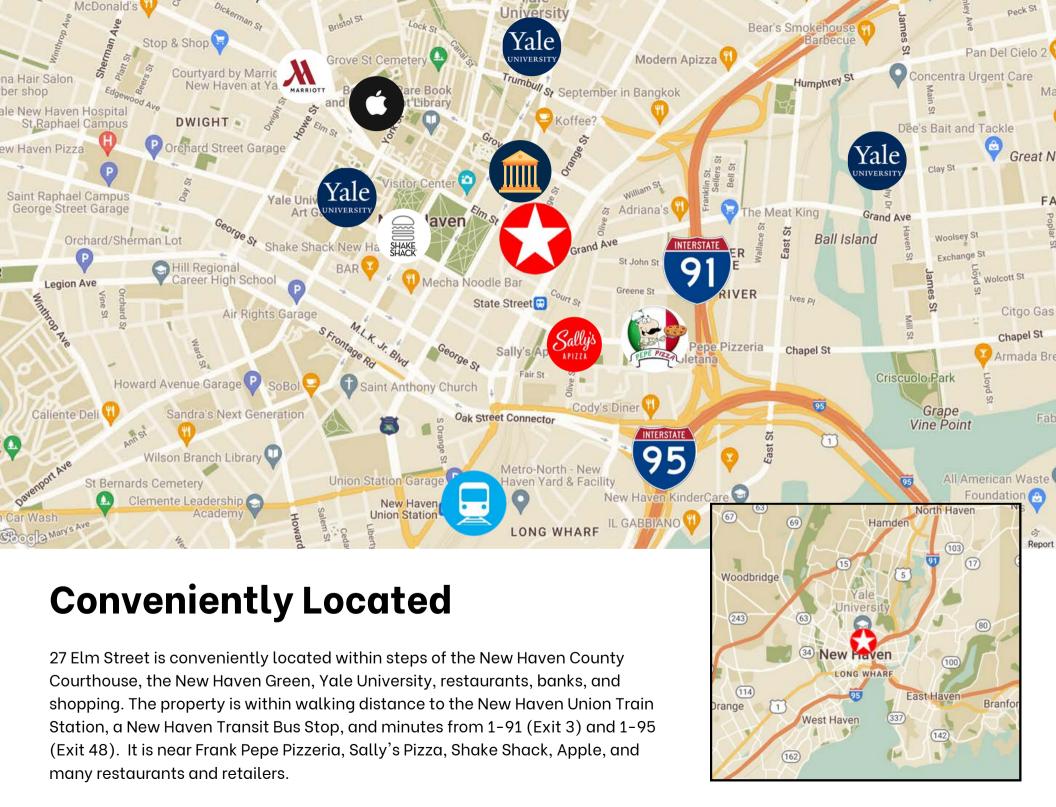

# Prominent Office Building for Sale at \$1,950,000

As the exclusive broker, Angel Commercial, LLC is pleased to offer the three story 11,119 SF office building on 0.31 acres at 27 Elm Street in New Haven, CT, for sale at \$1,950,000. The property is conveniently located within steps of the New Haven County Courthouse, the New Haven Green, Yale University, restaurants, banks, and shopping. The property is within walking distance to the New Haven Union Train Station and minutes from 1–91 (Exit 3) and 1–95 (Exit 48).

27 Elm Street is minutes from I-91 and I-95 and steps from a New Haven Transit Bus Stop. The property is near Yale University, Frank Pepe Pizzeria, Sally's Pizza, Shake Shack, Apple, and many other retailers and restaurants.