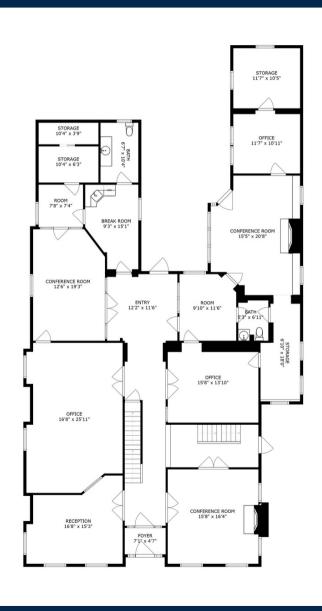

#### **The Site**

**Rentable Space:** 8,543 SF

**Gross Building Size: 11,119 SF** 

Land: 0.31 Acres

**Zoning:** Central Business (BD)

Year Built: 1883

**Construction:** Brick

Stories: Three + Finished LL