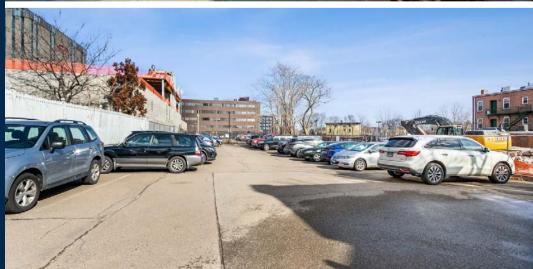

The current configuration of this historic office building is multi-tenant office space. The property features street signage and abundant parking, with 30 onsite spaces.

The immediate area has two new luxury residential mixed-use developments under construction. This asset can be developed into a mixed-used property or single or multi-tenant office use.

#### **Features**

**Traffic Count:** 18,200 Average Daily Volume

Parking: 30 Surface Spaces

Amenities: Covered Porch, Finished Basement