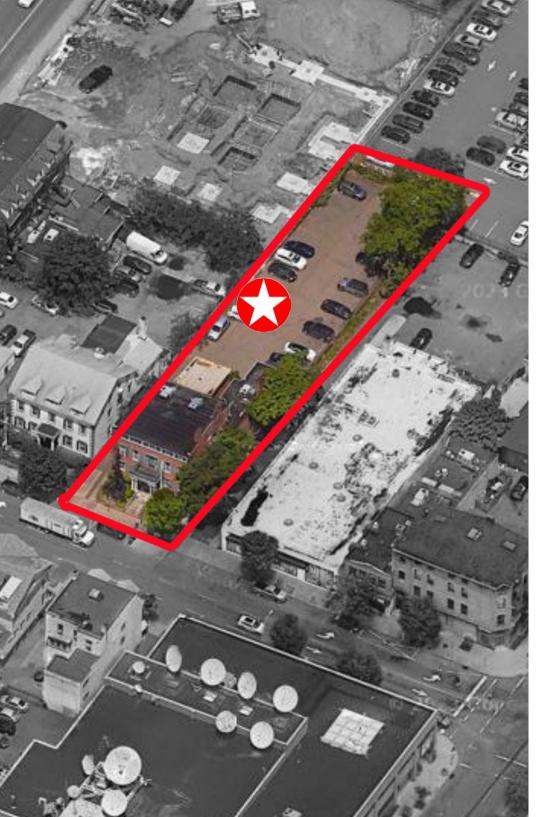

# Prominent Office Building for Sale at \$1,950,000

As the exclusive broker, Angel Commercial, LLC is pleased to offer the three story 11,119 SF office building on 0.31 acres at 27 Elm Street in New Haven, CT, for sale at \$1,950,000. The property is conveniently located within steps of the New Haven County Courthouse, the New Haven Green, Yale University, restaurants, banks, and shopping. The property is within walking distance to the New Haven Union Train Station and minutes from 1–91 (Exit 3) and 1–95 (Exit 48).

The current configuration of this historic office building is multi-tenant office space. The property features street signage and abundant parking, with 30 onsite spaces.

The immediate area has two new luxury residential mixed-use developments under construction. This asset can be developed into a mixed-used property or single or multi-tenant office use.

#### **Features**

**Traffic Count:** 18,200 Average Daily Volume

Parking: 30 Surface Spaces

Amenities: Covered Porch, Finished Basement