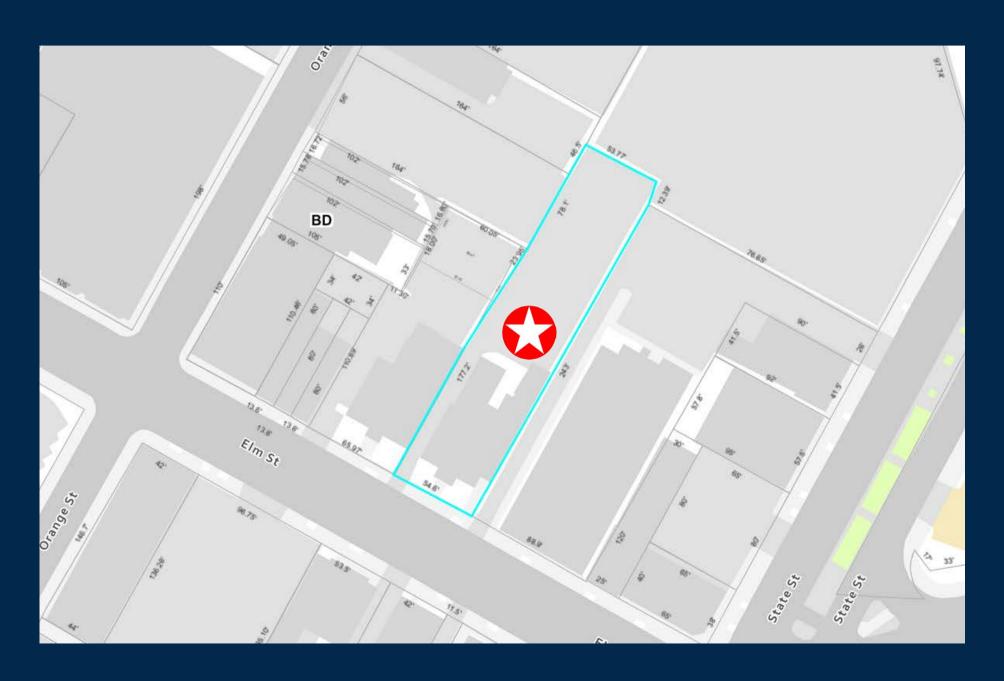

#### **The Site**

**Rentable Space:** 8,543 SF

**Gross Building Size: 11,119 SF** 

Land: 0.31 Acres

**Zoning:** Central Business (BD)

Year Built: 1883

**Construction:** Brick

Stories: Three + Finished LL

## **Next Steps...**

To learn more about the zoning regulations applicable to this property, please click on the button below to view the New Haven Zoning Regulations.

The property is in a Central Business (BD) Zone.