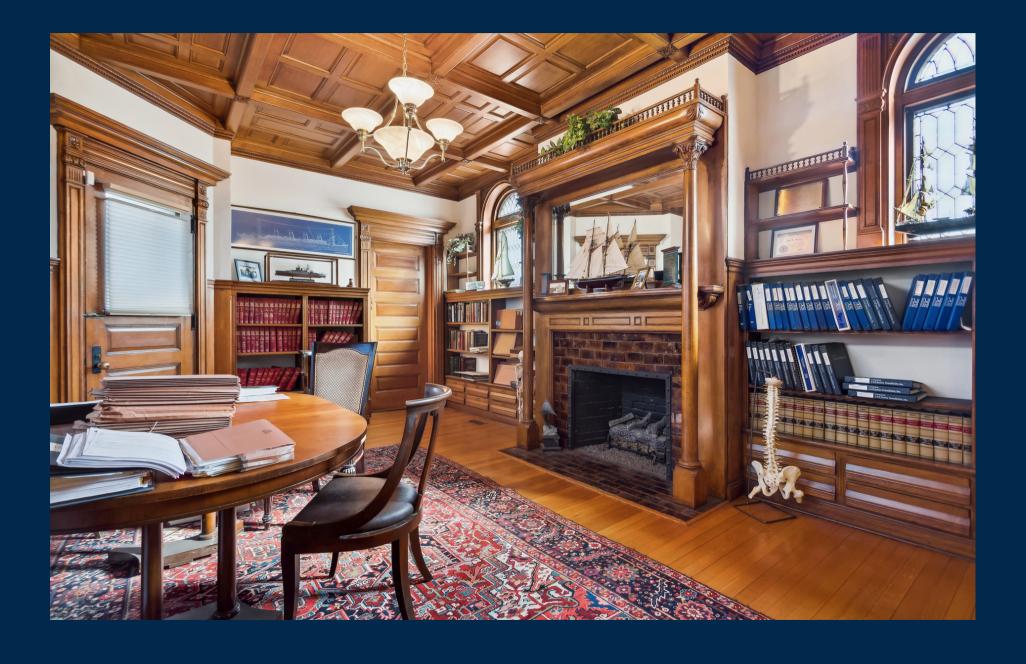

The current configuration of this historic office building is multi-tenant office space. The property features street signage and abundant parking, with 30 onsite spaces.

The immediate area has two new luxury residential mixed-use developments under construction. This asset can be developed into a mixed-used property or single or multi-tenant office use.

#### **Features**

**Traffic Count:** 18,200 Average Daily Volume

Parking: 30 Surface Spaces

Amenities: Covered Porch, Finished Basement