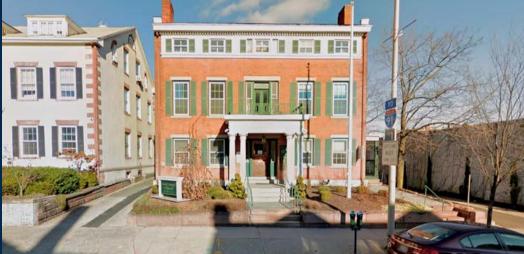

# Prominent Office Building for Sale at \$1,950,000

As the exclusive broker, Angel Commercial, LLC is pleased to offer the three story 11,119 SF office building on 0.31 acres at 27 Elm Street in New Haven, CT, for sale at \$1,950,000. The property is conveniently located within steps of the New Haven County Courthouse, the New Haven Green, Yale University, restaurants, banks, and shopping. The property is within walking distance to the New Haven Union Train Station and minutes from 1–91 (Exit 3) and 1–95 (Exit 48).

The current configuration of this historic office building is multi-tenant office space. The property features street signage and abundant parking, with 30 onsite spaces.

The immediate area has two new luxury residential mixed-use developments under construction. This asset can be developed into a mixed-used property or single or multi-tenant office use.

#### **The Site**

**Rentable Space:** 8,543 SF

**Gross Building Size: 11,119 SF** 

Land: 0.31 Acres

**Zoning:** Central Business (BD)

Year Built: 1883

**Construction:** Brick

Stories: Three + Finished LL