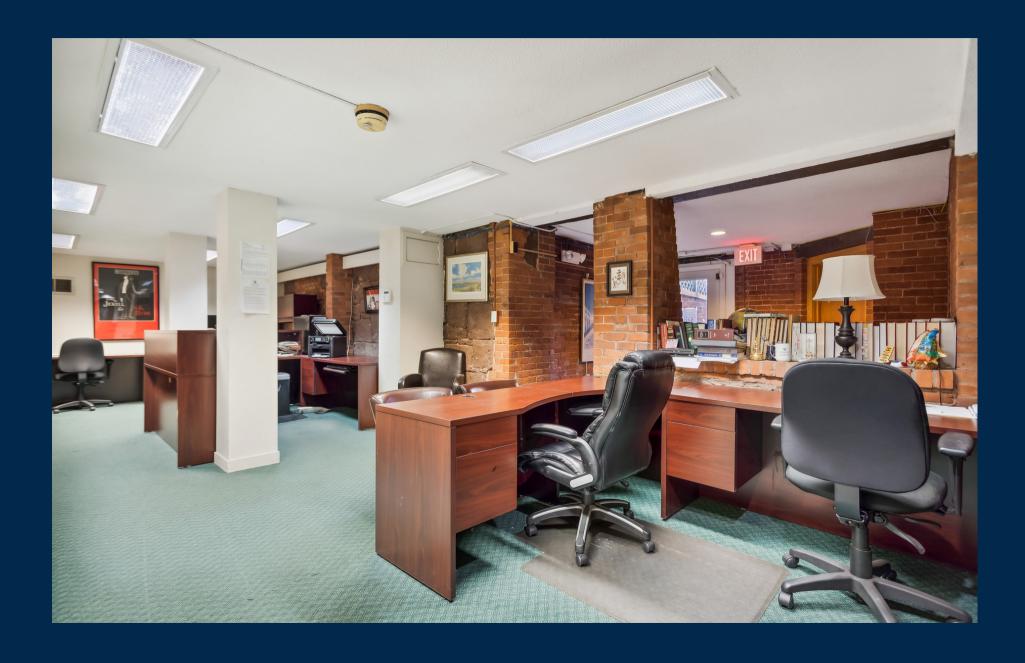

The current configuration of this historic office building is multi-tenant office space. The property features street signage and abundant parking, with 30 onsite spaces.

The immediate area has two new luxury residential mixed-use developments under construction. This asset can be developed into a mixed-used property or single or multi-tenant office use.

#### **The Site**

**Rentable Space:** 8,543 SF

**Gross Building Size: 11,119 SF** 

Land: 0.31 Acres

**Zoning:** Central Business (BD)

Year Built: 1883

**Construction:** Brick

Stories: Three + Finished LL

**Tenancy:** Multiple