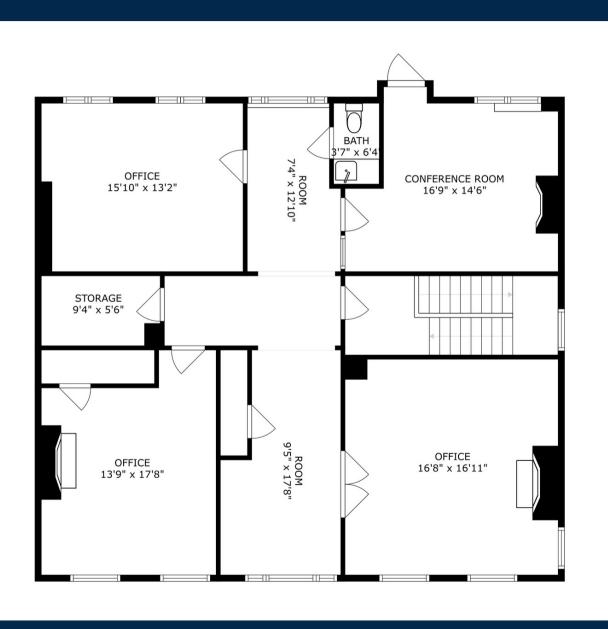

The current configuration of this historic office building is multi-tenant office space. The property features street signage and abundant parking, with 30 onsite spaces.

The immediate area has two new luxury residential mixed-use developments under construction. This asset can be developed into a mixed-used property or single or multi-tenant office use.

#### **The Site**

**Rentable Space:** 8,543 SF

**Gross Building Size: 11,119 SF** 

Land: 0.31 Acres

**Zoning:** Central Business (BD)

Year Built: 1883

**Construction:** Brick

Stories: Three + Finished LL

**Tenancy:** Multiple