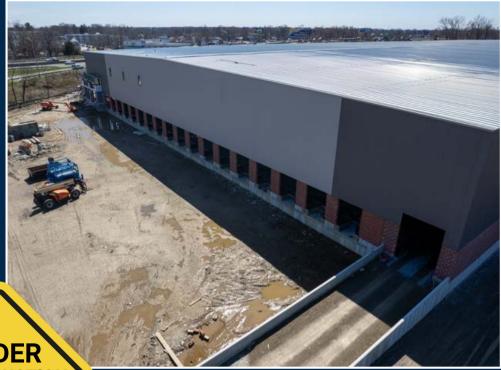

# New High-Bay Warehouse Adjacent to I-95 for Lease NOW UNDER CONSTRUCTION

Angel Commercial, LLC, acting as the exclusive real estate broker, is pleased to offer for lease a **NEW** 231,000 SF divisible high-bay warehouse currently under construction on 14 acres of land at **1265 West Broad Street in Stratford, CT.** With immediate access to I-95, the freestanding onestory building will feature a 36'-39' clear ceiling height, 38 loading docks, two drive-in doors, and 231 parking spaces. The building is scheduled for completion in 2024.

#### **Features**

| Parking:        | 231 Spaces                             |
|-----------------|----------------------------------------|
| Ceiling Height: | 36'-39' Clear                          |
| Loading:        | 38 Loading Docks & 2 Drive-In<br>Doors |
| Column Spacing: | 56' x 50' with 60' Speed Bays          |