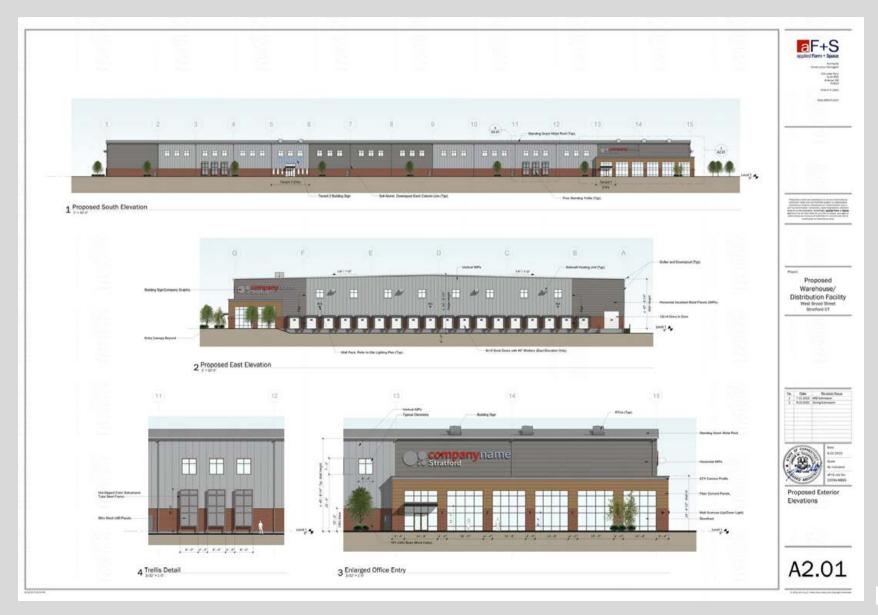

## **SOUTH & EAST ELEVATIONS**

The warehouse is being designed for one or two tenants, with prominent building signage and highway visibility.

The property is in a Light Industrial (MA) Zone.

1265 West Broad Street is adjacent to I-95 (Exit 32), 0.4 miles to the Stratford Train Station, and 3.1 miles from Sikorsky Memorial Airport. It is next to Dunkin', across the street from Cumberland Farms, and near Quality Inn & Suites and Two Roads Brewing Company.