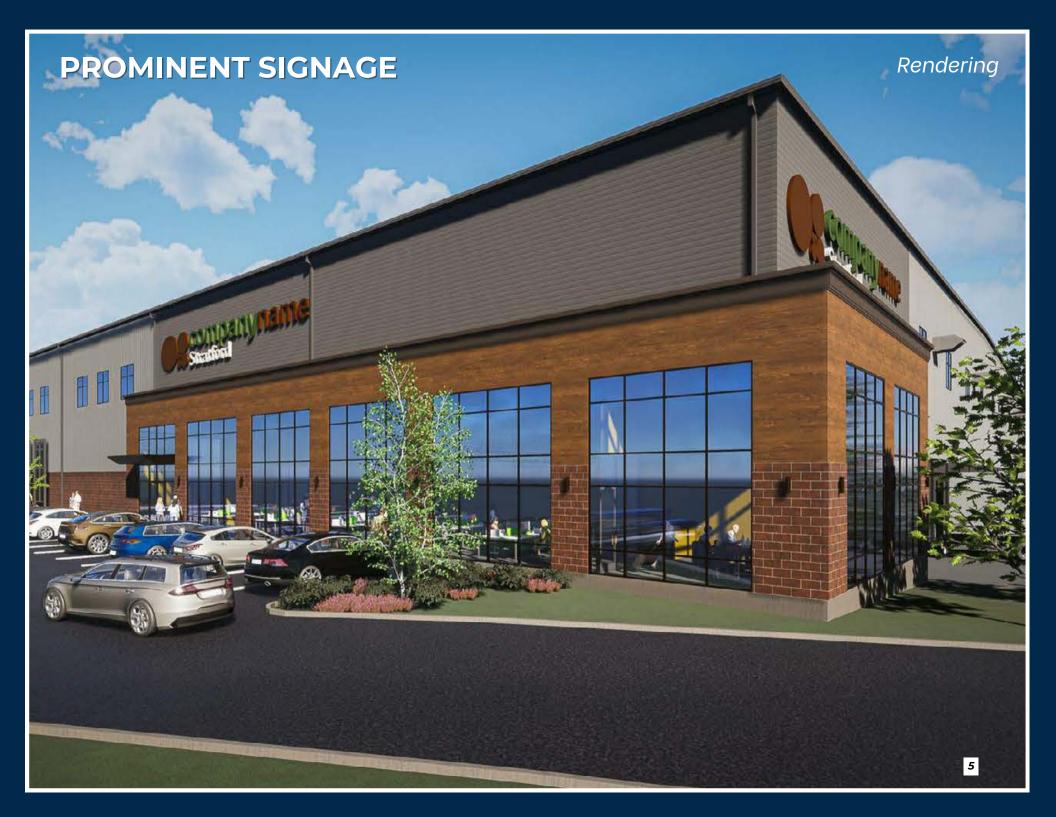

# New High-Bay Warehouse Adjacent to I-95 for Lease NOW UNDER CONSTRUCTION

Angel Commercial, LLC, acting as the exclusive real estate broker, is pleased to offer for lease a **NEW** 231,000 SF divisible high-bay warehouse currently under construction on 14 acres of land at **1265 West Broad Street in Stratford, CT.** With immediate access to I-95, the freestanding onestory building will feature a 36'-39' clear ceiling height, 38 loading docks, two drive-in doors, and 231 parking spaces. The building is scheduled for completion in 2024.

The warehouse is being designed for one or two tenants, with prominent building signage and highway visibility.

The property is in a Light Industrial (MA) Zone.

1265 West Broad Street is adjacent to I-95 (Exit 32), 0.4 miles to the Stratford Train Station, and 3.1 miles from Sikorsky Memorial Airport. It is next to Dunkin', across the street from Cumberland Farms, and near Quality Inn & Suites and Two Roads Brewing Company.