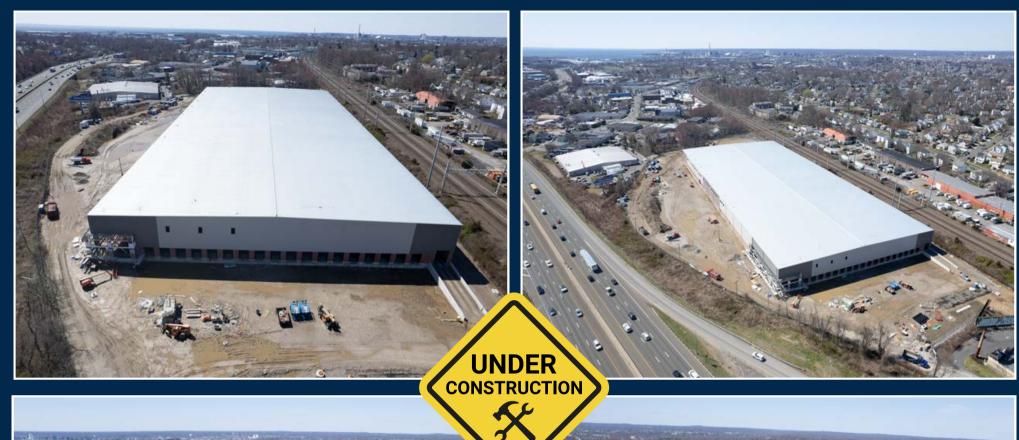

# New High-Bay Warehouse Adjacent to I-95 for Lease NOW UNDER CONSTRUCTION

Angel Commercial, LLC, acting as the exclusive real estate broker, is pleased to offer for lease a **NEW** 231,000 SF divisible high-bay warehouse currently under construction on 14 acres of land at **1265 West Broad Street in Stratford, CT.** With immediate access to I-95, the freestanding onestory building will feature a 36'-39' clear ceiling height, 38 loading docks, two drive-in doors, and 231 parking spaces. The building is scheduled for completion in 2024.