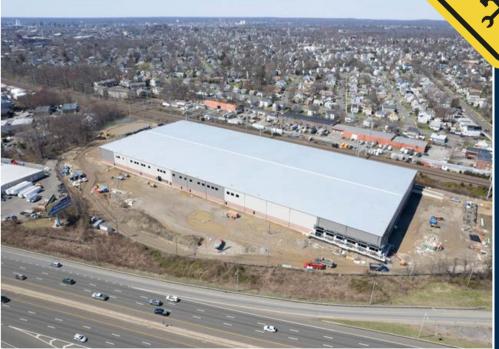

# New High-Bay Warehouse Adjacent to I-95 for Lease NOW UNDER CONSTRUCTION

Angel Commercial, LLC, acting as the exclusive real estate broker, is pleased to offer for lease a **NEW** 231,000 SF divisible high-bay warehouse currently under construction on 14 acres of land at **1265 West Broad Street in Stratford, CT.** With immediate access to I-95, the freestanding onestory building will feature a 36'-39' clear ceiling height, 38 loading docks, two drive-in doors, and 231 parking spaces. The building is scheduled for completion in 2024.