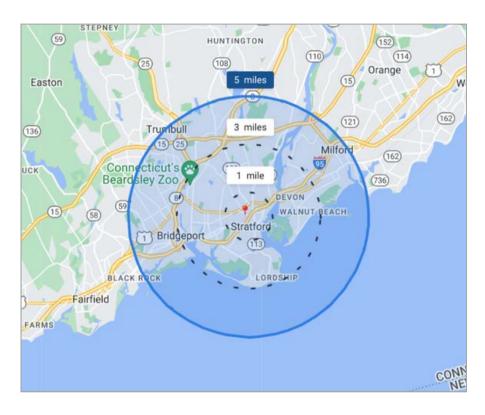

# DEMOGRAPHICS FIVE MILE

The warehouse is being designed for one or two tenants, with prominent building signage and highway visibility.

The property is in a Light Industrial (MA) Zone.

1265 West Broad Street is adjacent to I-95 (Exit 32), 0.4 miles to the Stratford Train Station, and 3.1 miles from Sikorsky Memorial Airport. It is next to Dunkin', across the street from Cumberland Farms, and near Quality Inn & Suites and Two Roads Brewing Company.

### **CONVENIENT COMMUTER LOCATION WITH NEARBY AMENITIES**

Nearby Amenities include Restaurants, Fitness Gyms, Hotels, and Retail Shops,

Minutes to I-95, Exit 32, the Stratford Metro-North Train Station, and steps to a bus stop.