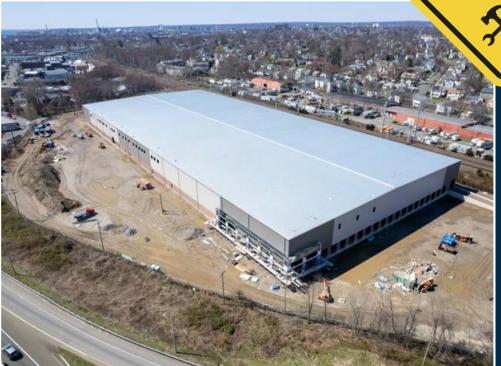

# New High-Bay Warehouse Adjacent to I-95 for Lease NOW UNDER CONSTRUCTION

Angel Commercial, LLC, acting as the exclusive real estate broker, is pleased to offer for lease a **NEW** 231,000 SF divisible high-bay warehouse currently under construction on 14 acres of land at **1265 West Broad Street in Stratford, CT.** With immediate access to I-95, the freestanding onestory building will feature a 36'-39' clear ceiling height, 38 loading docks, two drive-in doors, and 231 parking spaces. The building is scheduled for completion in 2024.

The warehouse is being designed for one or two tenants, with prominent building signage and highway visibility.

The property is in a Light Industrial (MA) Zone.

1265 West Broad Street is adjacent to I-95 (Exit 32), 0.4 miles to the Stratford Train Station, and 3.1 miles from Sikorsky Memorial Airport. It is next to Dunkin', across the street from Cumberland Farms, and near Quality Inn & Suites and Two Roads Brewing Company.