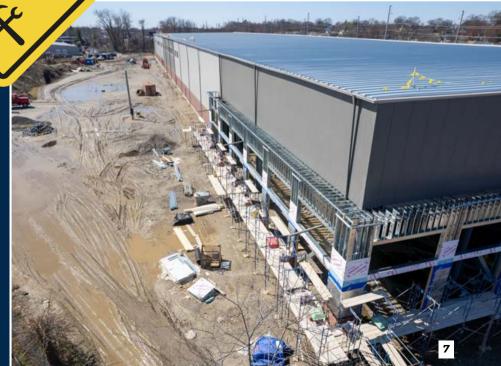

# New High-Bay Warehouse Adjacent to I-95 for Lease NOW UNDER CONSTRUCTION

Angel Commercial, LLC, acting as the exclusive real estate broker, is pleased to offer for lease a **NEW** 231,000 SF divisible high-bay warehouse currently under construction on 14 acres of land at **1265 West Broad Street in Stratford, CT.** With immediate access to I-95, the freestanding onestory building will feature a 36'-39' clear ceiling height, 38 loading docks, two drive-in doors, and 231 parking spaces. The building is scheduled for completion in 2024.

#### **Building Specifications**

| Tenancy:             | Single or Multiple            |
|----------------------|-------------------------------|
| Stories:             | One                           |
| Construction:        | Pre-Engineered Metal Building |
| Year Built:          | 2024                          |
| Zoning:              | Light Industrial (MA)         |
| Land:                | 14 Acres                      |
| Total Building Size: | 231,000 SF                    |
| Space Available:     | 231,000 SF                    |