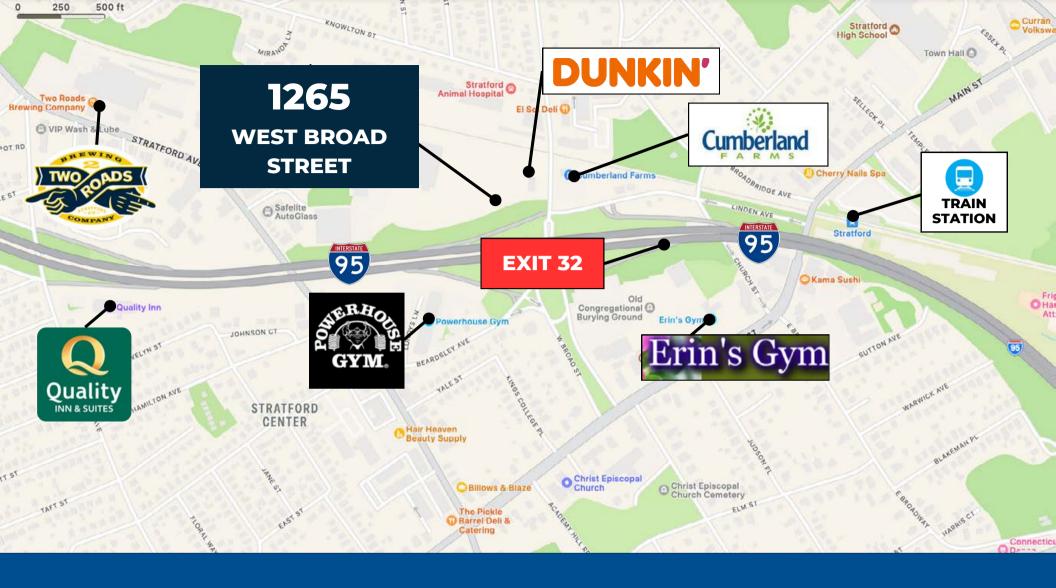

The warehouse is being designed for one or two tenants, with prominent building signage and highway visibility.

The property is in a Light Industrial (MA) Zone.

1265 West Broad Street is adjacent to I-95 (Exit 32), 0.4 miles to the Stratford Train Station, and 3.1 miles from Sikorsky Memorial Airport. It is next to Dunkin', across the street from Cumberland Farms, and near Quality Inn & Suites and Two Roads Brewing Company.

### **CONVENIENT COMMUTER LOCATION WITH NEARBY AMENITIES**

Nearby Amenities include Restaurants, Fitness Gyms, Hotels, and Retail Shops,

Minutes to I-95, Exit 32, the Stratford Metro-North Train Station, and steps to a bus stop.