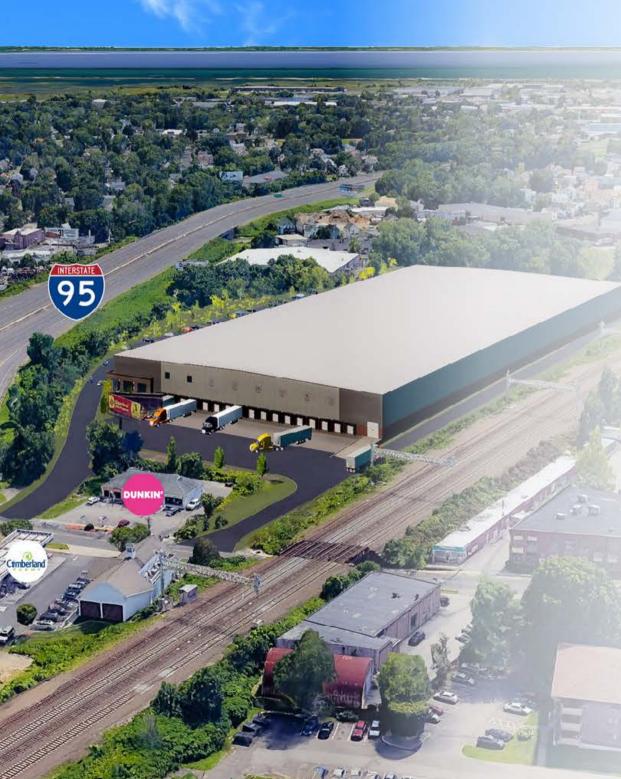

# New High-Bay Warehouse Adjacent to I-95 for Lease NOW UNDER CONSTRUCTION

Angel Commercial, LLC, acting as the exclusive real estate broker, is pleased to offer for lease a **NEW** 231,000 SF divisible high-bay warehouse currently under construction on 14 acres of land at **1265 West Broad Street in Stratford, CT.** With immediate access to I-95, the freestanding onestory building will feature a 36'-39' clear ceiling height, 38 loading docks, two drive-in doors, and 231 parking spaces. The building is scheduled for completion in 2024.

The warehouse is being designed for one or two tenants, with prominent building signage and highway visibility.

The property is in a Light Industrial (MA) Zone.

1265 West Broad Street is adjacent to I-95 (Exit 32), 0.4 miles to the Stratford Train Station, and 3.1 miles from Sikorsky Memorial Airport. It is next to Dunkin', across the street from Cumberland Farms, and near Quality Inn & Suites and Two Roads Brewing Company.

### **CONVENIENT COMMUTER LOCATION WITH NEARBY AMENITIES**

Nearby Amenities include Restaurants, Fitness Gyms, Hotels, and Retail Shops,

Minutes to I-95, Exit 32, the Stratford Metro-North Train Station, and steps to a bus stop.