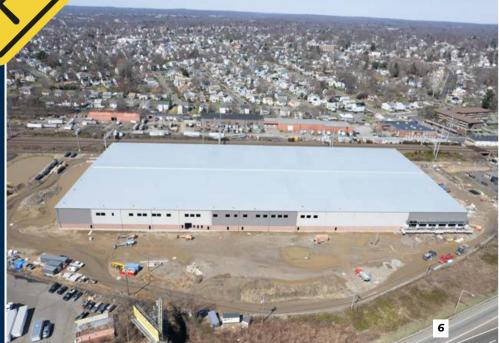

# New High-Bay Warehouse Adjacent to I-95 for Lease NOW UNDER CONSTRUCTION

Angel Commercial, LLC, acting as the exclusive real estate broker, is pleased to offer for lease a **NEW** 231,000 SF divisible high-bay warehouse currently under construction on 14 acres of land at **1265 West Broad Street in Stratford, CT.** With immediate access to I-95, the freestanding onestory building will feature a 36'-39' clear ceiling height, 38 loading docks, two drive-in doors, and 231 parking spaces. The building is scheduled for completion in 2024.