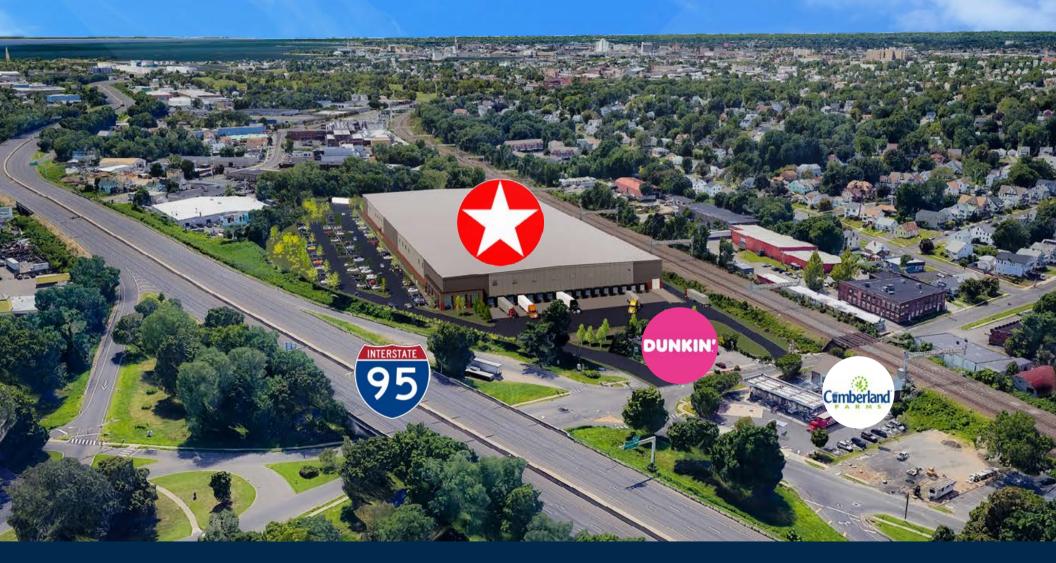

# New High-Bay Warehouse Adjacent to I-95 for Lease NOW UNDER CONSTRUCTION

Angel Commercial, LLC, acting as the exclusive real estate broker, is pleased to offer for lease a **NEW** 231,000 SF divisible high-bay warehouse currently under construction on 14 acres of land at **1265 West Broad Street in Stratford, CT.** With immediate access to I-95, the freestanding onestory building will feature a 36'-39' clear ceiling height, 38 loading docks, two drive-in doors, and 231 parking spaces. The building is scheduled for completion in 2024.

The warehouse is being designed for one or two tenants, with prominent building signage and highway visibility.

The property is in a Light Industrial (MA) Zone.

1265 West Broad Street is adjacent to I-95 (Exit 32), 0.4 miles to the Stratford Train Station, and 3.1 miles from Sikorsky Memorial Airport. It is next to Dunkin', across the street from Cumberland Farms, and near Quality Inn & Suites and Two Roads Brewing Company.

### **CONVENIENT COMMUTER LOCATION WITH NEARBY AMENITIES**

Nearby Amenities include Restaurants, Fitness Gyms, Hotels, and Retail Shops,

Minutes to I-95, Exit 32, the Stratford Metro-North Train Station, and steps to a bus stop.