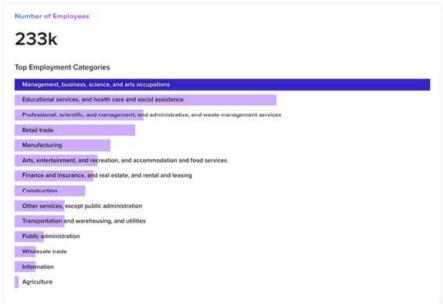

----------|
| Ceiling Height: | 36'-39' Clear                          |
| Loading:        | 38 Loading Docks & 2 Drive-In<br>Doors |
| Column Spacing: | 56' x 50' with 60' Speed Bays          |

#### **Utilities**

| Water/Sewer:  | Municipal                            |  |
|---------------|--------------------------------------|--|
| Gas/Electric: | Southern CT Gas, United Illuminating |  |
| Power:        | 2,500 Amps, 480 Volts                |  |



### **CONVENIENT COMMUTER LOCATION WITH NEARBY AMENITIES**



Nearby Amenities include Restaurants, Fitness Gyms, Hotels, and Retail Shops,



Minutes to I-95, Exit 32, the Stratford Metro-North Train Station, and steps to a bus stop.

















## **FLOOR PLAN**



## **SOUTH & EAST ELEVATIONS**



# DEMOGRAPHICS FIVE MILE











### **NEXT STEPS**

# 1265 WEST BROAD STREET STRATFORD, CT 06615



No warranty or representation, express or implied, is made as to the accuracy of the information contained herein, and same is submitted subject to errors, omissions, change of price, rental or other conditions, withdrawal without notice and to any special listing conditions imposed by our principals.



ANGEL COMMERCIAL, LLC 2425 Post Road, Suite 303 Southport, CT 06890 angelcommercial.com BROKER
Jon Angel, President
jangel@angelcommercial.com
203.335.6600 Ext. 21