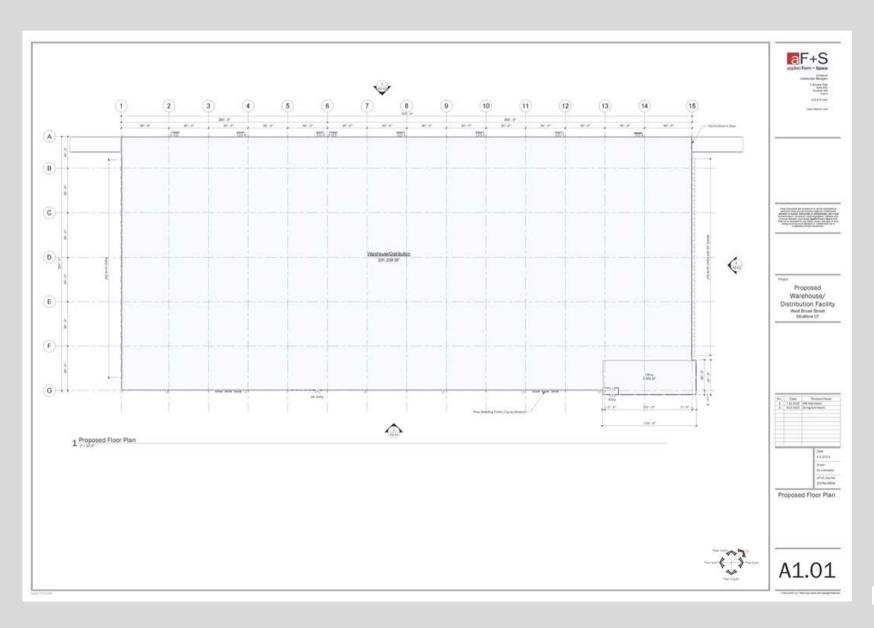

## **FLOOR PLAN**

# New High-Bay Warehouse Adjacent to I-95 for Lease NOW UNDER CONSTRUCTION

Angel Commercial, LLC, acting as the exclusive real estate broker, is pleased to offer for lease a **NEW** 231,000 SF divisible high-bay warehouse currently under construction on 14 acres of land at **1265 West Broad Street in Stratford, CT.** With immediate access to I-95, the freestanding onestory building will feature a 36'-39' clear ceiling height, 38 loading docks, two drive-in doors, and 231 parking spaces. The building is scheduled for completion in 2024.

#### **Building Specifications**

| Tenancy:             | Single or Multiple            |
|----------------------|-------------------------------|
| Stories:             | One                           |
| Construction:        | Pre-Engineered Metal Building |
| Year Built:          | 2024                          |
| Zoning:              | Light Industrial (MA)         |
| Land:                | 14 Acres                      |
| Total Building Size: | 231,000 SF                    |
| Space Available:     | 231,000 SF                    |

#### **Features**

| Parking:        | 231 Spaces                             |
|-----------------|----------------------------------------|
| Ceiling Height: | 36'-39' Clear                          |
| Loading:        | 38 Loading Docks & 2 Drive-In<br>Doors |
| Column Spacing: | 56' x 50' with 60' Speed Bays          |