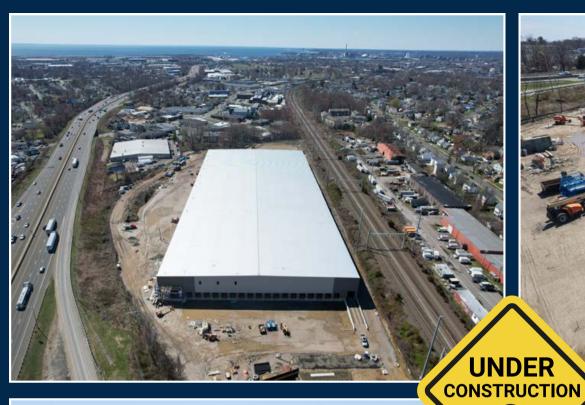

# New High-Bay Warehouse Adjacent to I-95 for Lease NOW UNDER CONSTRUCTION

Angel Commercial, LLC, acting as the exclusive real estate broker, is pleased to offer for lease a **NEW** 231,000 SF divisible high-bay warehouse currently under construction on 14 acres of land at **1265 West Broad Street in Stratford, CT.** With immediate access to I-95, the freestanding onestory building will feature a 36'-39' clear ceiling height, 38 loading docks, two drive-in doors, and 231 parking spaces. The building is scheduled for completion in 2024.

The warehouse is being designed for one or two tenants, with prominent building signage and highway visibility.

The property is in a Light Industrial (MA) Zone.

1265 West Broad Street is adjacent to I-95 (Exit 32), 0.4 miles to the Stratford Train Station, and 3.1 miles from Sikorsky Memorial Airport. It is next to Dunkin', across the street from Cumberland Farms, and near Quality Inn & Suites and Two Roads Brewing Company.